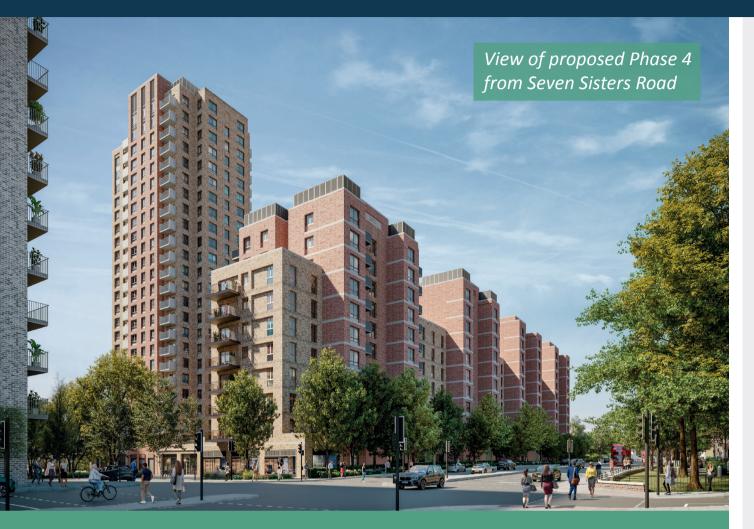

## Public Exhibition to present the designs for Phase 4 of the Woodberry Down Regeneration

## Phase 4 proposals include:

A mixed, integrated and balanced community

Total of 473 homes 90 - Social Rent 119 - Shared Ownership 264 - For market sale\*

44% affordable homes (of which 25% Shared Ownership and 19% Social Rent)\*

Highly sustainable homes to minimise energy use

7 buildings around a raised podium garden for Phase 4 residents with limited resident parking beneath

Spacious homes with good daylight and sunlight - 95% of homes will be dual-aspect

More existing trees retained since previous designs in 2014 and summer 2022

Accessible, welcoming and open green spaces

Mixed activities around a new central square including potential for a new civic space, shops and cafes