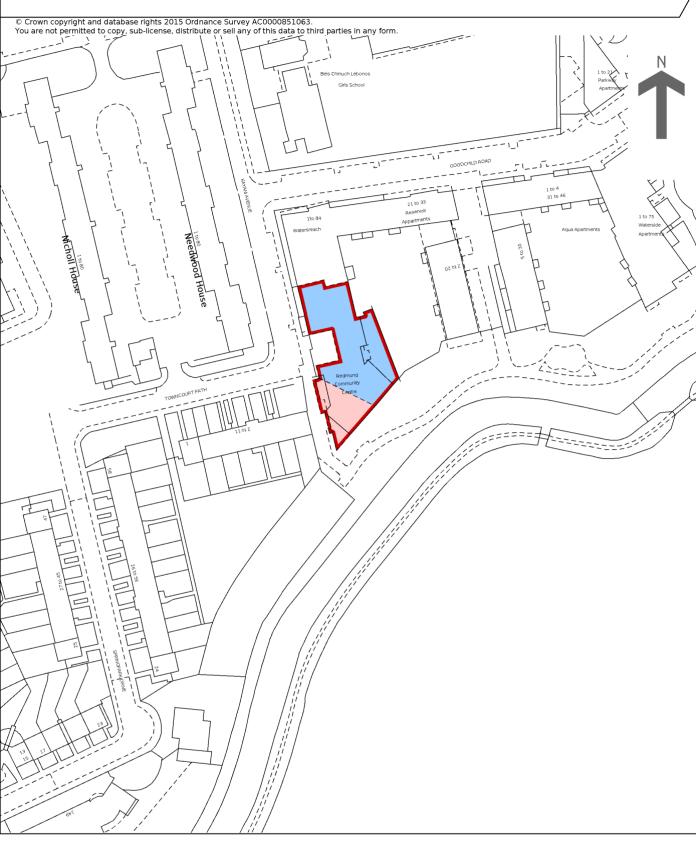

HM Land Registry Current title plan

## Title number **AGL335467** Ordnance Survey map reference **TQ3287SW** Scale **1:1250** Administrative area **Hackney**

This is a copy of the title plan on 9 APR 2025 at 18:06:32. This copy does not take account of any application made after that time even if still pending in HM Land Registry when this copy was issued.