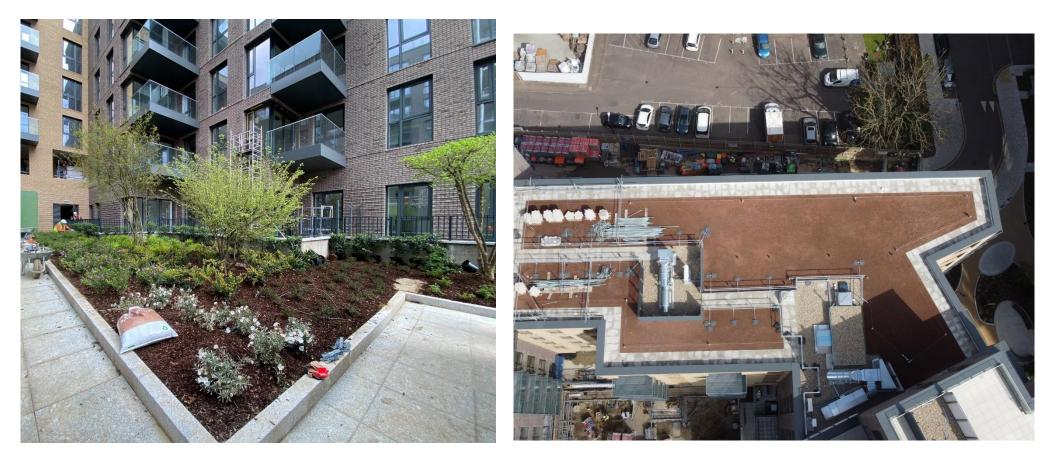

# Courtyard landscaping to Core B4 progressing well

# Core B3 roof works nearing completion