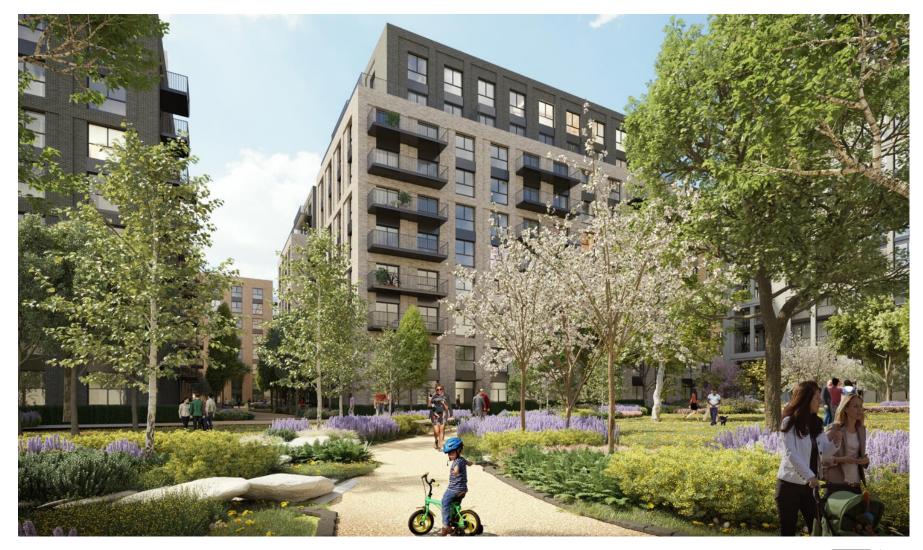

| 60%              | 15%                    | 24%                          |       |
| <b>Permitted</b><br>(KSS5 Site 1 & Masterplan<br>Phases 4-8)                                                             | 1637             | 539                    | 705                          | 2881  |
| TOTAL                                                                                                                    | 3408             | 1193                   | 1181                         | 5782  |
| % of Total Homes                                                                                                         | 59%              | 21%                    | 20%                          |       |





# <u>4. Phase 3</u>







#### 4A. PROGRESS TO DATE - PHASE 3

- Utility disconnections have been completed.
- Demolition works are well underway. 95% of Burtonwood is now down. Ashdale, Bayhurst, Chattenden and Farningham House are now complete.
- Demolition arising's are being crushed on site for reuse as Piling mat material.
- Our Demolition Contractor continues to use dust suppression and has installed dust and vibration monitors to the boundary hoarding.





#### **4C. PROGRESS PHOTOS - PHASE 3**



Burtonwood House demolition nearing completion

Piles of crush waiting to be re-used on site





### 5. <u>FUTURE PHASES – PLANNING UPDATE</u>

#### Masterplan 4-8

- The Design Committee interviewed Cultural Strategy consultants on June 8<sup>th</sup> and we will be able to share the winner shortly.
- The