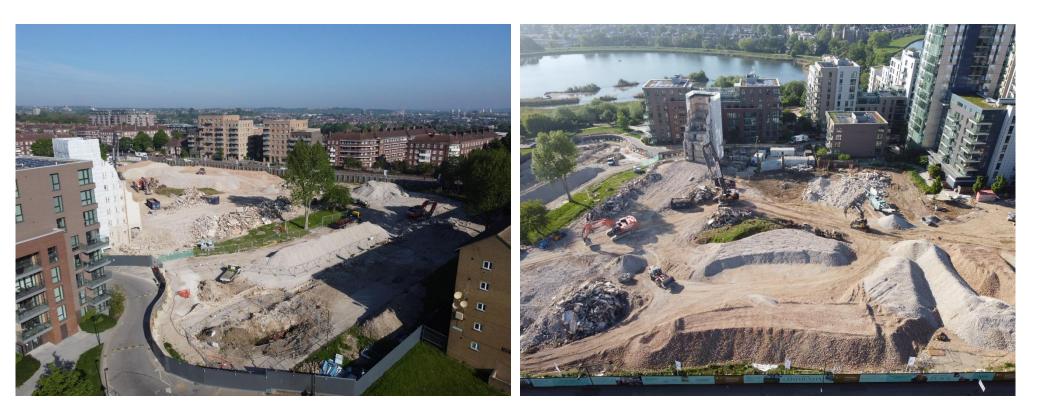

#### 4A. PROGRESS TO DATE - PHASE 3

- Utility disconnections have been completed.
- Demolition works are well underway. 95% of Burtonwood is now down. Ashdale, Bayhurst, Chattenden and Farningham House are now complete.
- Demolition arising's are being crushed on site for reuse as Piling mat material.
- Our Demolition Contractor continues to use dust suppression and has installed dust and vibration monitors to the boundary hoarding.

#### **4C. PROGRESS PHOTOS - PHASE 3**

Burtonwood House demolition nearing completion

Piles of crush waiting to be re-used on site