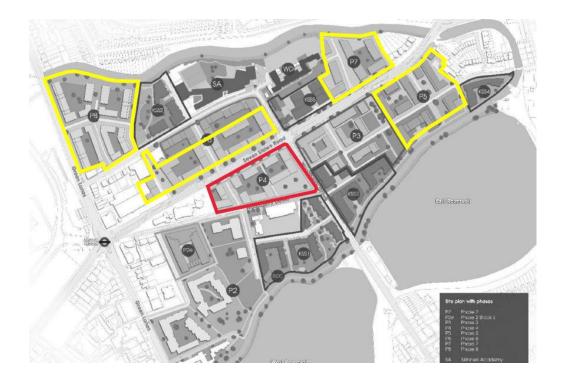

### 5. <u>FUTURE PHASES – PLANNING UPDATE</u>

#### Masterplan 4-8

- The Design Committee interviewed Cultural Strategy consultants on June 8<sup>th</sup> and we will be able to share the winner shortly.
- The next Design Committee is scheduled for 16<sup>th</sup> June.