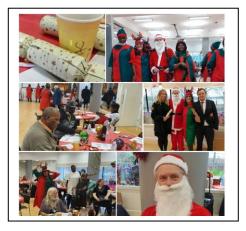

<u>Community</u>

- Woodberry Down Winter Lights Festival held 1 December 2021. Lanterns created by the community on display in the Redmond Centre.
- Friends of Woodberry Down festive celebrations held on 13 December 2021.
- Woodberry Aid Christmas food parcels and vouchers prepared and delivered on 17 December 2021.