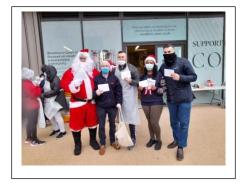

<u>Community</u>

- Woodberry Down Winter Lights Festival held 1 December 2021. Lanterns created by the community on display in the Redmond Centre.
- Friends of Woodberry Down festive celebrations held on 13 December 2021.
- Woodberry Aid Christmas food parcels and vouchers prepared and delivered on 17 December 2021.