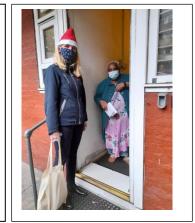

<u>Community</u>

- Woodberry Down Winter Lights Festival held 1 December 2021. Lanterns created by the community on display in the Redmond Centre.
- Friends of Woodberry Down festive celebrations held on 13 December 2021.
- Woodberry Aid Christmas food parcels and vouchers prepared and delivered on 17 December 2021.