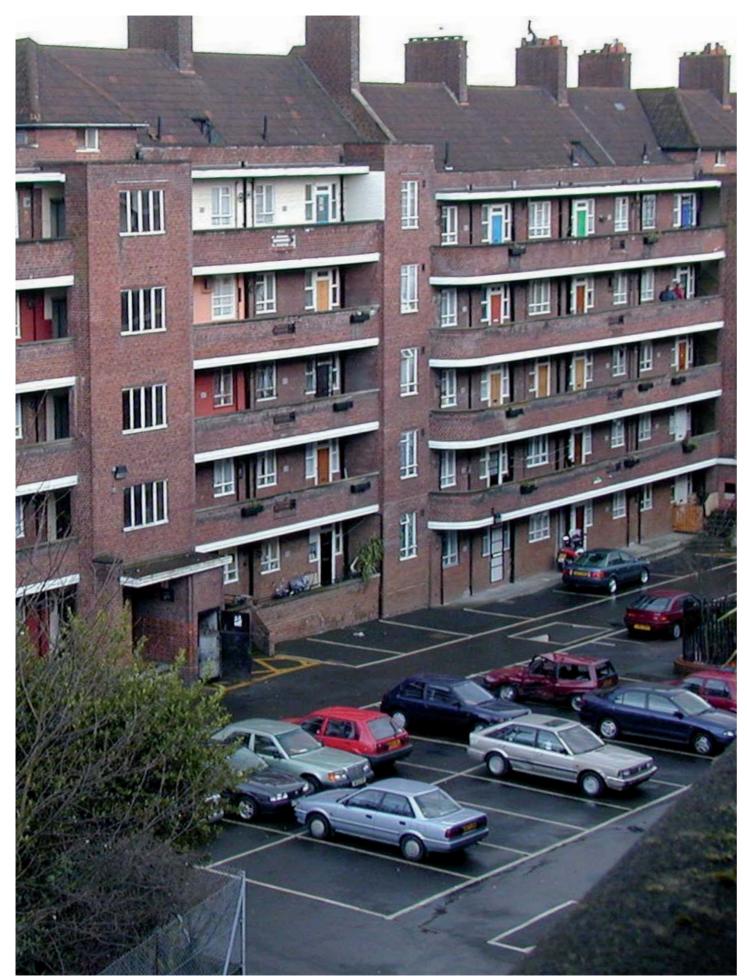

|
|                 | 8.1   | Junction Proposals                                                                      | 66 |        |                                                |     |
|                 | 8.2   | The benefits of remodelling Seven Sisters<br>Road                                       | 67 |        |                                                |     |
|                 | 9.1   | Woodberry Down Masterplan Housing Mix                                                   | 74 |        |                                                |     |
|                 | 10.1  | Summary of feasibility of renewable technologies                                        | 81 |        |                                                |     |

Masterplan 03.07 2



01 About the project





The estate was mainly built in the 1940's and 50's and does not meet modern standards.

# 01 About the project

#### 1.1 Background

#### 1.1.1

Woodberry Down is a former London County Council housing estate of 2,013 homes and associated community facilities in north Hackney. 1,980 of these homes are either existing or former Hackney Council properties and 33 properties are privately owned. The estate was developed mainly in the 1940's and 50's with most of the blocks following the LCC pre-war 5 storey balcony access model. Most of the buildings within Woodberry Down are now in a poor state of repair, falling significantly short of the Government's Decent Homes standard and many have severe structural problems. Studies carried out in 1999 and 2002 recommended demolition for a large numb