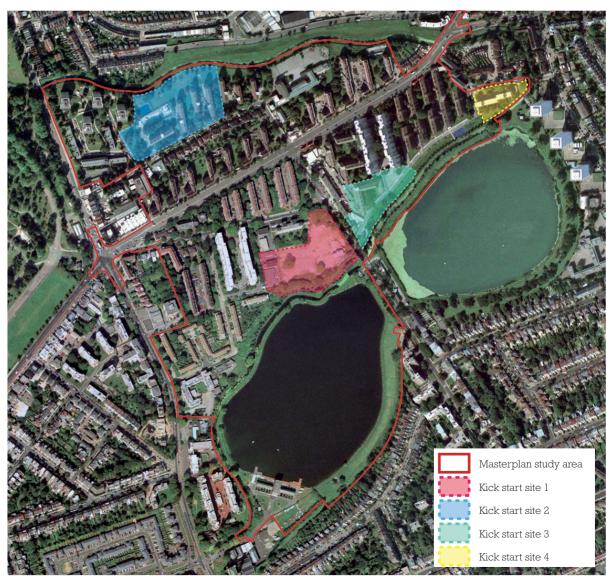

in each direction before retuning to a narrower road as it runs towards Tottenham and Finsbury Park at either end. Seven Sisters Road is a major barrier between the northern and southern halves of the estate as well as being a major source of pollution and accidents.

#### 1.3.7

Indicated in Figure 1.5 are the four 'kick-start sites,' designated for priority development. The sites vary in size from 0.25 hectares to 2.81 hectares and comprise an old school site and three housing sites identified for early demolition.



The eight-storey Nicholl, Needwood, Ashdale and Burtonwood houses are remnants of early experiments in high rise living  $\,$ 



The private properties around Manor House are formally excluded from the planning application  $% \left( 1\right) =\left( 1\right) +\left( 1$ 



Figure 1.5 Kick Start Sites

Matrix Partnership Woodberry Down Masterplan Outline Planning Application 03.07

#### 1.4 Purpose of the Masterplan

The overall purpose of the Masterplan is to establish the basis for shaping the regeneration of the area. The plan is to accompany the outline planning application and will be used as the framework for development control and investment decisions.

#### 1.4.2

The Masterplan will be used to co-ordinate individual site developments and infrastructure planning and yet given the scale, complexity and anticipated length of the project it is important that there is a certain flexibility in its application. This will enable the Masterplan to remain relevant in providing the overall strategic direction whilst being capable of responding to market dema