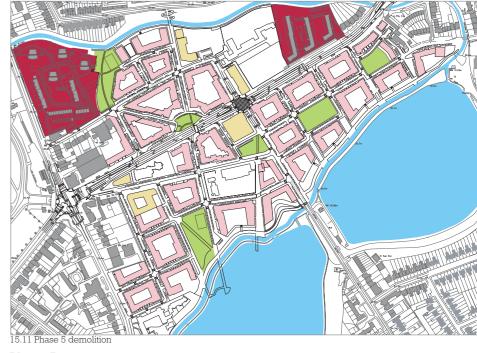

## The outline for the planning application consists of the following:

- Planning application forms
- Covering Letter
- Certificate of Ownership
- Copy of Notice Served
- Statutory Planning Fee
- Location Plan (red line)
- Existing Estate Drawings
- Design and Access Statement
- Statement of Community Involvement
- Masterplan Report
- Planning Statement
- Masterplan Drawing
- Access Plan
- Parameters Plan
- Environmental Statement
- Environmental Statement Non-Technical Summary
- Energy Strategy Report
- Sustainable Design and Construction Report
- Transport Assessment (including Safety Audit)
- Flood Risk Assessment
- Utilities Report
- Financial Viability Study
- Phasing Plan
- Demolition Phasing Plan
- Community Infrastructure Improvement Plan
- Existing Community Infrastructure Report
- Equalities Impact Assessment
- Health Impact Assessment (preliminary scoping report)
- Arboricultural Constraints Report
- Computer generated fly-through (CD-ROM)
- Physical model