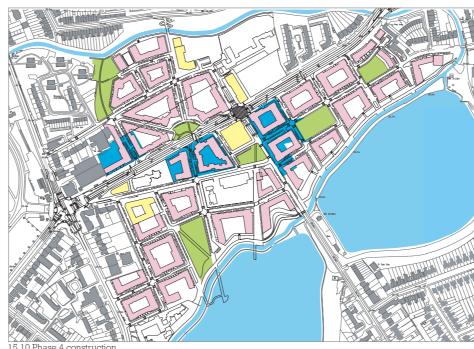

ng of Seven Sisters Road is planned for this phase, to accompany the redevelopment of many of the buildings lining the route during this period.



#### Phase 4

Estimated re-housing and demolition 2016 - 2019

Estimated construction 2019 - 2023

#### 15.2.7

This sees further development of blocks along Seven Sisters Road. The completion of the new Woodberry Grove neighbourhood centre is also envisaged at this time once relocation of remaining shopkeepers enables the existing parade to be redeveloped.



#### Phase 5

Estimated re-housing and demolition 2018 - 2022

Estimated construction 2022 - 2027

#### 15.2.8

The blocks currently in better condition are left for the final phase, including Rowley Gardens to the northwest and Pickering, Cannock and Savemake Houses to the northeast.









### 15.3 Implementing the phasing strategy

153

Ther phasing strategy is underpinned by six principles:

- 1. **Building condition**: replacing the worst first.
- 2. **A rolling programme**: minimising disruption to residents, with clear progression across the area.
- 3. **Commercial continuity**: ensuring continuity of the retail offer.
- 4. **Getting the momentum going**: developing lower density areas early.
- 5. **Providing community facilities early**, including parks and play facilities at each phase ensuring that a vibrant, well-rounded and well-resourced sustainable community emerges.
- 6. Providing adequate construction access

### 15.3.2

Full implementation of the Masterplan according to these principles is projected to last more than 20 years. This is to be expected for