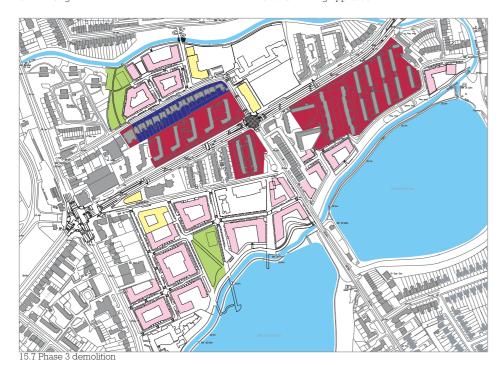

## The outline for the planning application consists of the following:

- Planning application forms
- Covering Letter
- Certificate of Ownership
- Copy of Notice Served
- Statutory Planning Fee
- Location Plan (red line)
- Existing Estate Drawings
- Design and Access Statement
- Statement of Community Involvement
- Masterplan Report
- Planning Statement
- Masterplan Drawing
- Access Plan
- Parameters Plan
- Environmental Statement
- Environmental Statement Non-Technical Summary
- Energy Strategy Report
- Sustainable Design and Construction Report
- Transport Assessment (including Safety Audit)
- Flood Risk Assessment
- Utilities Report
- Financial Viability Study
- Phasing Plan
- Demolition Phasing Plan
- Community Infrastructure Improvement Plan
- Existing Community Infrastructure Report
- Equalities Impact Assessment
- Health Impact Assessment (preliminary scoping report)
- Arboricultural Constraints Report
- Computer generated fly-through (CD-ROM)
- Physical model