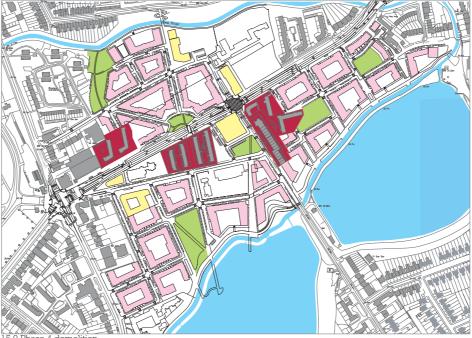

## The outline for the planning application consists of the following:

- Planning application forms
- Covering Letter
- Certificate of Ownership
- Copy of Notice Served
- Statutory Planning Fee
- Location Plan (red line)
- Existing Estate Drawings
- Design and Access Statement
- Statement of Community Involvement
- Masterplan Report
- Planning Statement
- Masterplan Drawing
- Access Plan
- Parameters Plan
- Environmental Statement
- Environmental Statement Non-Technical Summary
- Energy Strategy Report
- Sustainable Design and Construction Report
- Transport Assessment (including Safety Audit)
- Flood Risk Assessment
- Utilities Report
- Financial Viability Study
- Phasing Plan
- Demolition Phasing Plan
- Community Infrastructure Improvement Plan
- Existing Community Infrastructure Report
- Equalities Impact Assessment
- Health Impact Assessment (preliminary scoping report)
- Arboricultural Constraints Report
- Computer generated fly-through (CD-ROM)
- Physical model