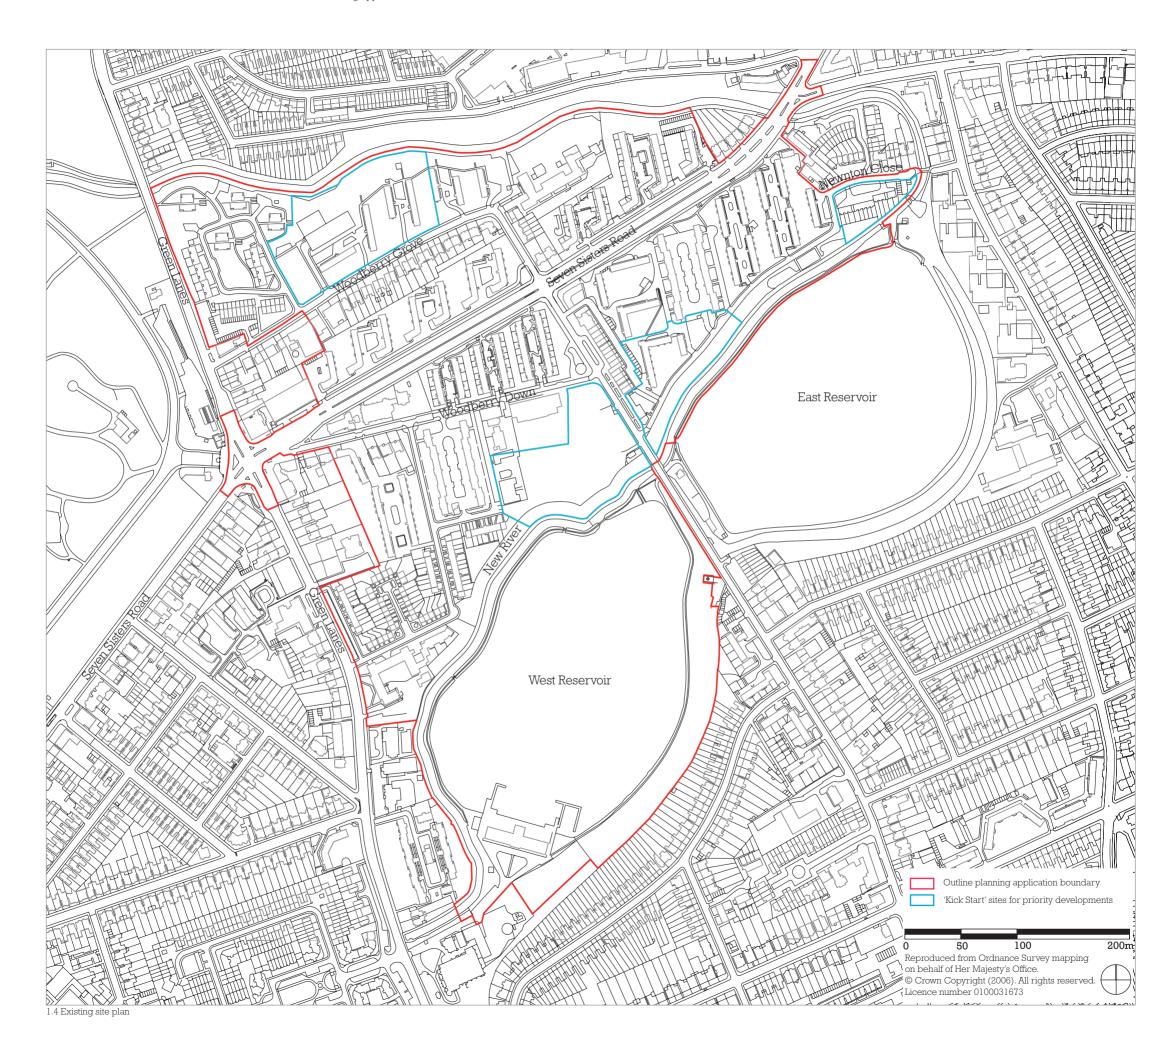

## The outline for the planning application consists of the following:

- Planning application forms
- Covering Letter
- Certificate of Ownership
- Copy of Notice Served
- Statutory Planning Fee
- Location Plan (red line)
- Existing Estate Drawings
- Design and Access Statement
- Statement of Community Involvement
- Masterplan Report
- Planning Statement
- Masterplan Drawing
- Access Plan
- Parameters Plan
- Environmental Statement
- Environmental Statement Non-Technical Summary
- Energy Strategy Report
- Sustainable Design and Construction Report
- Transport Assessment (including Safety Audit)
- Flood Risk Assessment
- Utilities Report
- Financial Viability Study
- Phasing Plan
- Demolition Phasing Plan
- Community Infrastructure Improvement Plan
- Existing Community Infrastructure Report
- Equalities Impact Assessment
- Health Impact Assessment (preliminary scoping report)
- Arboricultural Constraints Report
- Computer generated fly-through (CD-ROM)
- Physical model