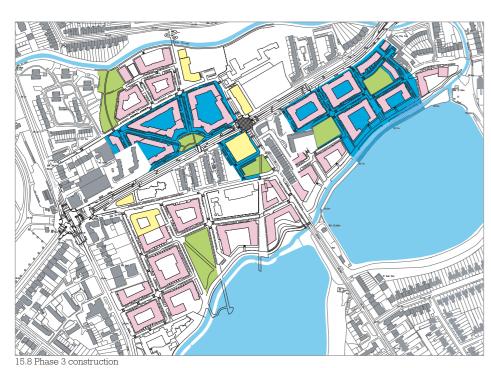

## The outline for the planning application consists of the following:

- Planning application forms
- Covering Letter
- Certificate of Ownership
- Copy of Notice Served
- Statutory Planning Fee
- Location Plan (red line)
- Existing Estate Drawings
- Design and Access Statement
- Statement of Community Involvement
- Masterplan Report
- Planning Statement
- Masterplan Drawing
- Access Plan
- Parameters Plan
- Environmental Statement
- Environmental Statement Non-Technical Summary
- Energy Strategy Report
- Sustainable Design and Construction Report
- Transport Assessment (including Safety Audit)
- Flood Risk Assessment
- Utilities Report
- Financial Viability Study
- Phasing Plan
- Demolition Phasing Plan
- Community Infrastructure Improvement Plan
- Existing Community Infrastructure Report
- Equalities Impact Assessment
- Health Impact Assessment (preliminary scoping report)
- Arboricultural Constraints Report
- Computer generated fly-through (CD-ROM)
- Physical model