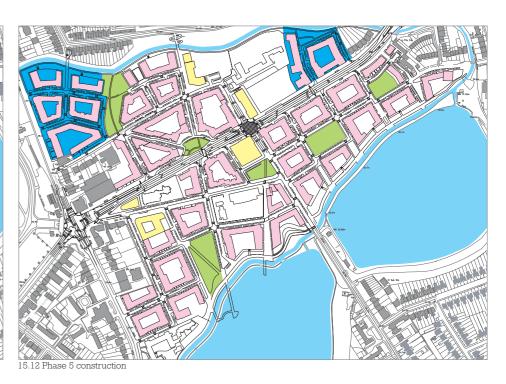

of Seven Sisters Road is planned for this phase, to accompany the redevelopment of many of the buildings lining the route during this period.



#### Phase 4

Estimated re-housing and demolition 2016 - 2019

Estimated construction 2019 - 2023

#### 15.2.7

This sees further development of blocks along Seven Sisters Road. The completion of the new Woodberry Grove neighbourhood centre is also envisaged at this time once relocation of remaining shopkeepers enables the existing parade to be redeveloped.



#### Phase 5

Estimated re-housing and demolition 2018 - 2022

Estimated construction 2022 - 2027

#### 15.2.8

The blocks currently in better condition are left for the final phase, including Rowley Gardens to the northwest and Pickering, Cannock and Savemake Houses to the northeast.









### 15.3 Implementing the phasing strategy

153

Ther phasing strategy is underpinned by six principles:

- 1. **Building condition**: replacing the worst first.
- 2. **A rolling programme**: minimising disruption to residents, with clear progression across the area.
- 3. **Commercial continuity**: ensuring continuity of the retail offer.
- 4. **Getting the momentum going**: developing lower density areas early.
- 5. **Providing community facilities early**, including parks and play facilities at each phase ensuring that a vibrant, well-rounded and well-resourced sustainable community emerges.
- 6. Providing adequate construction access

### 15.3.2

Full implementation of the Masterplan according to these principles is projected to last more than 20 years. This is to be expected for a