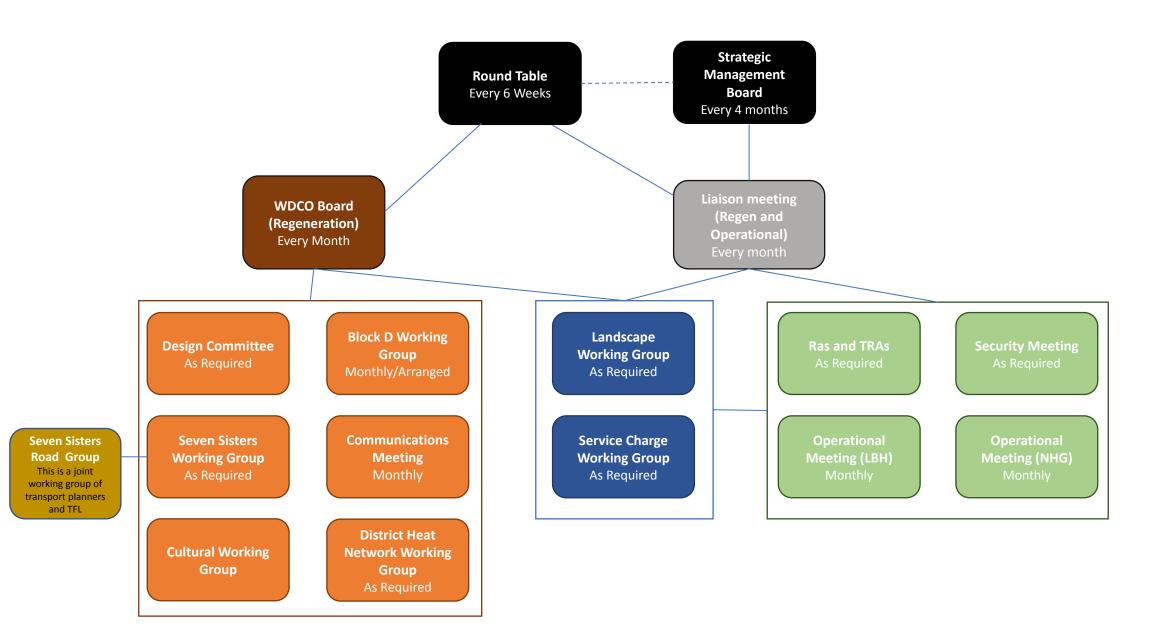

#### **GOVERNANCE ORGANOGRAM**

# HIGH LEVEL MEETINGS

## **Round Table**

# **Strategic Management Board**

# STRATIGIC & OPERATIONAL MEETINGS

# Liaison meeting

# STRATEGIC

# WDCO Board (Regeneration)

## **Design Committee**

# **Block D Working Group**

# **Communications Meeting**

## District Heat Network

# Seven Sisters Road Working Group

# **Cultural Working Group**

Purpose Chair **Attendees** 

Frequency -

Reports Into - WDCO Board (Regeneration)

# **OPERATIONAL**

## **TRAs**

# **Security Meeting**

# **Operational Meeting NHG**

# **Operational Meeting LBH**

# OPERATIONAL AND STRATEGIC

# **Landscape Working Group**

# **Service Charge Working Group**